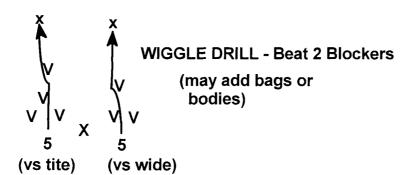

#### MIRROR DRILL

1. TAKE AWAY HANDS OF JAMMER AND GET AROUND HIM.

TIME UP DRILL

1. GET TO RECEIVER AS HE CATCHES
THE BALL AND TIME UP HIT ON YOUR
LANDMARK
(HIS INSIDE #).

2. vs FAIR CATCH.

POOCH DRILL
vs fair catch signal
1ST MAN DOWN GOES PAST
RETURNER TO THE GOALLINE.
2ND MAN FRONTS UP
RETURNER. FIND BALL & DOWN
IT IN PLAY.