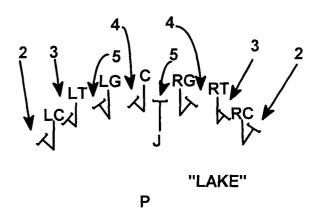

## PUNT DRILLS SPREAD PUNT

#### PROGRESSION

(GUARDS, TACKLES, CONTAINERS)

1. KICK SLIDE VS AIR (vertical sets) GET DEPTH!

2. a. 2 ON 1 (vertical sets) WIDER = DEEPER b. 2 ON 2

V V V V V X X

3. 1/2 LINE VS AIR
A. SPLITS & ALIGNMENT
B. KICK SLIDE

VV VV VV XX XX XX

4. 1/2 LINE VS MAN
A. (vertical sets)

B. TWISTS C. STACKS

(CENTERS, JACKS, PUNTERS)

- 1. VS AIR (RIVER/LAKE)
- 2. VS MAN 2 ON 2
  - A. TWISTS
  - B. DBL. GAP

P P P