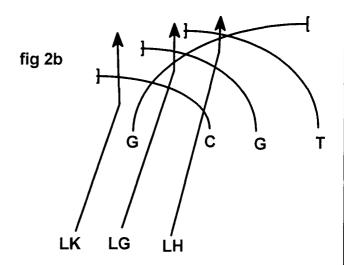

## KICK OFF GROUP DRILLS CONTAINERS

A. IF THEY ALL GO AWAY. GET TO THE TACKLES HIP, TIGHT TO HIS BUTT. SCRAPE PAINT, LEAN AND TRACK THE HIP OF THE RETURNER. (fig 1b)

DM

C. IF THE TACKLE BACKPEDALS OR ATTEMPTS A TURNBACK BLOCK ON YOU, EYE FIXATE OUTSIDE, SWAT & SCRAPE PAINT INSIDE. TRACK THE HIP OF THE RETURNER (fig 1c)

D. IF THE TACKLE GOES STRAIGHT BACK & END DISAPEARS INSIDE, THE RETURN IS COMING AT YOU. RUN AT THE TACKLES BUTT & FIT ON OUTER EDGE OF WEDGE OR RIP THRU WEDGE DOUBLE. (fig 1d)

fig. 1c