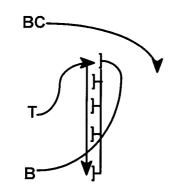

## KICK OFF GROUP DRILLS CONTAINERS

A. IF THEY ALL GO AWAY. GET TO THE TACKLES HIP, TIGHT TO HIS BUTT. SCRAPE PAINT, LEAN AND TRACK THE HIP OF THE RETURNER. (fig 1b)

DM

C. IF THE TACKLE BACKPEDALS OR ATTEMPTS A TURNBACK BLOCK ON YOU, EYE FIXATE OUTSIDE, SWAT & SCRAPE PAINT INSIDE. TRACK THE HIP OF THE RETURNER (fig 1c)

D. IF THE TACKLE GOES STRAIGHT BACK & END DISAPEARS INSIDE, THE RETURN IS COMING AT YOU. RUN AT THE TACKLES BUTT & FIT ON OUTER EDGE OF WEDGE OR RIP THRU WEDGE DOUBLE. (fig 1d)

fig. 1c