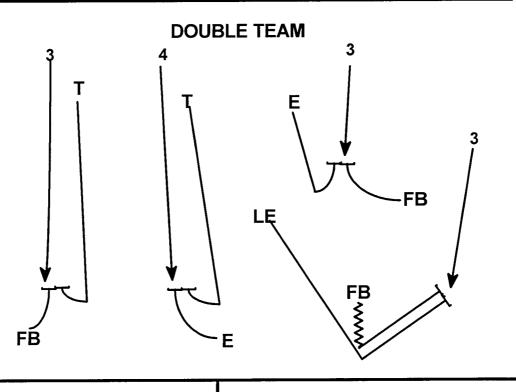

RILLS FOLDERS

#### FOLDERS (1's)

- A. Be 15 yards off the Returner and keep him 2-3 yards inside of you in a fold position. Be aggressive. Form a "V" with other Fold Man on the Returner. Fill any seam or hole in the wedge. Tackle high and sure. Alert gimmicks etc. Keep your proper leverage on Returner. Keep the ball INSIDE of you and in FRONT of you AT ALL TIMES. You cannot be blocked. Bracket the Returner (keeping him inside of you until he's tackled)
  - 1. If the ball breaks up the alley, get to the Returners outside pec (fig 1a)
  - 2. If the ball bounces early, track the hip of the Returner (fig 2a)
  - 3. If the ball breaks up and away, "Snap, Turn & Run" Profile Tackle (fig 3a) ATTACK, DO NOT JUST SIT & HANG!



#### **BACKSIDE FOLDER**

##



#### **KICK OFF RETURN DRILLS**











#### **KICK OFF RETURN DRILLS**





**ROCK DRILL** 



**FINESSE DRILL** 



#### **WEDGE DRILL**





#### **NON RETURNER DRILL**





### PUNT DRILLS SPREAD PUNT

### PROGRESSION HITMEN

**RELEASES** (single press)

- 1. RIP
- 2. SPEED
- 3. STICK
- 4. DOWN THE LINE

#### **RELEASES** (vice)

- 1. RIP
- 2. SPEED
- 3. DOWN THE LINE

C.P. - once past defenders work to get on top of him (stack) so he cannot block you.

#### MIRROR DRILL

1. TAKE AWAY HANDS OF JAMMER AND GET AROUND HIM.



TIME UP DRILL

1. GET TO RECEIVER AS HE CATCHES
THE BALL AND TIME UP HIT ON YOUR
LANDMARK
(HIS INSIDE #).

2. vs FAIR CATCH.

POOCH DRILL
vs fair catch signal
1ST MAN DOWN GOES PAST
RETURNER TO THE GOALLINE.
2ND MAN FRONTS UP
RETURNER. FIND BALL & DOWN
IT IN PLAY.

C.P. - must give the returner adequ