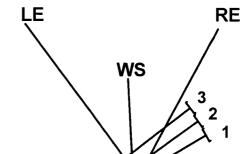

#### FOLDERS (1's)

- A. Be 15 yards off the Returner and keep him 2-3 yards inside of you in a fold position. Be aggressive. Form a "V" with other Fold Man on the Returner. Fill any seam or hole in the wedge. Tackle high and sure. Alert gimmicks etc. Keep your proper leverage on Returner. Keep the ball INSIDE of you and in FRONT of you AT ALL TIMES. You cannot be blocked. Bracket the Returner (keeping him inside of you until he's tackled)
  - 1. If the ball breaks up the alley, get to the Returners outside pec (fig 1a)
  - 2. If the ball bounces early, track the hip of the Returner (fig 2a)
  - 3. If the ball breaks up and away, "Snap, Turn & Run" Profile Tackle (fig 3a) ATTACK, DO NOT JUST SIT & HANG!