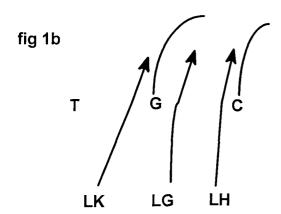

## KICK OFF GROUP DRILLS CONTAINERS

A. IF THEY ALL GO AWAY. GET TO THE TACKLES HIP, TIGHT TO HIS BUTT. SCRAPE PAINT, LEAN AND TRACK THE HIP OF THE RETURNER. (fig 1b)

DM

C. IF THE TACKLE BACKPEDALS OR ATTEMPTS A TURNBACK BLOCK ON YOU, EYE FIXATE OUTSIDE, SWAT & SCRAPE PAINT INSIDE. TRACK THE HIP OF THE RETURNER (fig 1c)