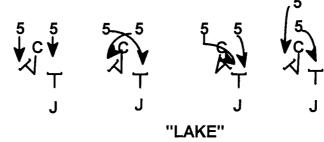

VV VV VV XX XX XX

4. 1/2 LINE VS MAN
A. (vertical sets)

B. TWISTS C. STACKS

(CENTERS, JACKS, PUNTERS)

- 1. VS AIR (RIVER/LAKE)
- 2. VS MAN 2 ON 2
  - A. TWISTS
  - B. DBL. GAP

P P P