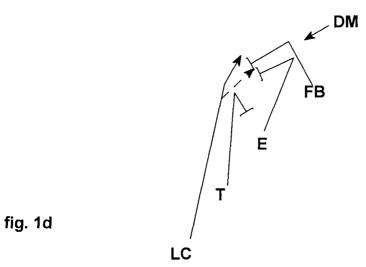

D. IF THE TACKLE GOES STRAIGHT BACK & END DISAPEARS INSIDE, THE RETURN IS COMING AT YOU. RUN AT THE TACKLES BUTT & FIT ON OUTER EDGE OF WEDGE OR RIP THRU WEDGE DOUBLE. (fig 1d)

fig. 1c