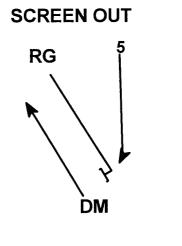

SCREEN OUT DRILL

1. RUN PATH

- BETWEEN CP & RETURNER.
- 2. STICK BUTT OUT
- 3. CUT OFF CP FROM RETURNER.

C

**WALL DRILL** 

- 1. PRE-SET WALL
- 2. GET OFF & FORM WALL.
- 3. GET OFF & FORM WALL VS DEFENDERS

MIRROR DRILL

#### MIRROR DRILL

- 1. HANDS BEHIND BACK.
- 2. KEEP EYES ON CHEST #'S.
- 3. SHOOT HANDS INSIDE.
- 4. RESET HANDS
- 5. WIDEN FEET, SINK HIPS
- & STAY LOW.

**SCREEN OUT DRILL** 

1. RUN PATH

**BETWEEN CP &** 

RETURNER.

- 2. STICK BUTT OUT
- 3. CUT OFF CP

FROM RETURNER.