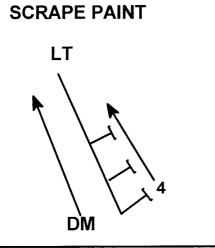

## KICK OFF GROUP DRILLS CONTAINERS

A. IF THEY ALL GO AWAY. GET TO THE TACKLES HIP, TIGHT TO HIS BUTT. SCRAPE PAINT, LEAN AND TRACK THE HIP OF THE RETURNER. (fig 1b)

DM

C. IF THE TACKLE BACKPEDALS OR ATTEMPTS A TURNBACK BLOCK ON YOU, EYE FIXATE OUTSIDE, SWAT & SCRAPE PAINT INSIDE. TRACK THE HIP OF THE RETURNER (fig 1c)

#### **SCRAPE PAINT**