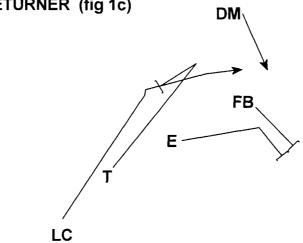

## KICK OFF GROUP DRILLS CONTAINERS

A. IF THEY ALL GO AWAY. GET TO THE TACKLES HIP, TIGHT TO HIS BUTT. SCRAPE PAINT, LEAN AND TRACK THE HIP OF THE RETURNER. (fig 1b)

DM

C. IF THE TACKLE BACKPEDALS OR ATTEMPTS A TURNBACK BLOCK ON YOU, EYE FIXATE OUTSIDE, SWAT & SCRAPE PAINT INSIDE. TRACK THE HIP OF THE RETURNER (fig 1c)

D. IF THE TACKLE GOES STRAIGHT BACK & END DISAPEARS INSIDE, THE RETURN IS COMING AT YOU. RUN AT THE TACKLES BUTT & FIT ON OUTER EDGE OF WEDGE OR RIP THRU WEDGE DOUBLE. (fig 1d)

fig. 1c