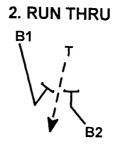

# SPECIAL TEAMS TEAMS DRILLS

DON'T SING IT, BRING IT!

FRED GUIDICI

MENLO COLLEGE

SPECIAL TEAMS COORDINATOR

650-543-3763 fguidici@menlo.edu

# 

#### **KICK OFF DRILLS**





**AVOID: BEAT THAT ASS!** 

MANIPULATE, HIT, FIT & WRAP



**GAUNTLET** 



#### **DOUBLE TEAM**







# KICK OFF GROUP DRILLS "CORE PLAYERS" HITMEN, GUNNERS & KNIFERS

**INDICATOR READ** 



BEAT THE CROSS BLOCK



**BEAT THE DOWN BLOCK** 



BEAT THAT ASS BLOCK OR SHOOT N RUN



## KICK OFF GROUP DRILLS CONTAINERS

A. IF THEY ALL GO AWAY. GET TO THE TACKLES HIP, TIGHT TO HIS BUTT. SCRAPE PAINT, LEAN AND TRACK THE HIP OF THE RETURNER. (fig 1b)



DM

C. IF THE TACKLE BACKPEDALS OR ATTEMPTS A TURNBACK BLOCK ON YOU, EYE FIXATE OUTSIDE, SWAT & SCRAPE PAINT INSIDE. TRACK THE HIP OF THE RETURNER (fig 1c)



D. IF THE TACKLE GOES STRAIGHT BACK & END DISAPEARS INSIDE, THE RETURN IS COMING AT YOU. RUN AT THE TACKLES BUTT & FIT ON OUTER EDGE OF WEDGE OR RIP THRU WEDGE DOUBLE. (fig 1d)



fig. 1c

## KICK OFF GROUP DRILLS FOLDERS

#### FOLDERS (1's)

- A. Be 15 yards off the Returner and keep hi