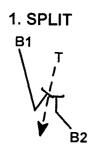

# SPECIAL TEAMS TEAMS DRILLS

DON'T SING IT, BRING IT!

FRED GUIDICI

MENLO COLLEGE

SPECIAL TEAMS COORDINATOR

650-543-3763 fguidici@menlo.edu

# 

#### **KICK OFF DRILLS**





**AVOID: BEAT THAT ASS!** 

MANIPULATE, HIT, FIT & WRAP



**GAUNTLET** 



#### **DOUBLE TEAM**







# KICK OFF GROUP DRILLS "CORE PLAYERS" HITMEN, GUNNERS & KNIFERS

**INDICATOR READ** 



BEAT THE CROSS BLOCK



**BEAT THE DOWN BLOCK** 



BEAT THAT ASS BLOCK OR SHOOT N RUN



## KICK OFF GROUP DRILLS CONTAINERS

A. IF THEY ALL GO AWAY. GET TO THE TACKLES HIP, TIGHT TO HIS BUTT. SCRAPE PAINT, LEAN AND TRACK THE HIP OF THE RETURNER. (fig 1b)



DM

C. IF THE TACKLE BACKPEDALS OR ATTEMPTS A TURNBACK BLOCK ON YOU, EYE FIXATE OUTSIDE, SWAT & SCRAPE PAINT INSIDE. TRACK THE HIP OF THE RETURNER (fig 1c)



D. IF THE TACKLE GOES STRAIGHT BACK & END DISAPEARS INSIDE, THE RETURN IS COMING AT YOU. RUN AT THE TACKLES BUTT & FIT ON OUTER EDGE OF WEDGE OR RIP THRU WEDGE DOUBLE. (fig 1d)



fig. 1c

## KICK OFF GROUP DRILLS FOLDERS

#### FOLDERS (1's)

- A. Be 15 yards off the Returner and keep