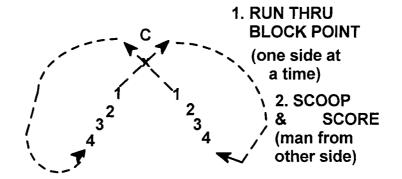

# PUNT RETURN DRILLS PUNT BLOCK ROCKET DRILLS

- 1. STANCE
- 2. GET-OFFS
- 3. BLOCK POINT (one or two at a time)
- 4. VS BAGS

TRACK DRILL
(one or two
at a time)
(may add bags or
bodies)

#### **PUNT RETURN DRILLS**

C

ROCKET DRILL

- 1. GET OFFS VS AIR FIT DRILL
- 2. GET OFFS VS SHIELDS RELEASE DRILL
- 3. GET OFFS LIVE (PUNT TEAM RELEASE)

cp: HEAD & EYES UP HANDS INSIDE

С

**SHADOW DRILL** 

- 1. NUDGE THE TRICEP & WIDEN.
- 2. FINISH WHEN HE SETTLES