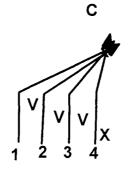

#### PROGRESSION

(GUARDS, TACKLES, CONTAINERS)

1. KICK SLIDE VS AIR (vertical sets) GET DEPTH!

2. a. 2 ON 1 (vertical sets) WIDER = DEEPER b. 2 ON 2

V V V V V X X

3. 1/2 LINE VS AIR
A. SPLITS & ALIGNMENT
B. KICK SLIDE

VV VV VV XX XX XX

4. 1/2 LINE VS MAN
A. (vertical sets)

B. TWISTS C. STACKS

(CENTERS, JACKS, PUNTERS)

- 1. VS AIR (RIVER/LAKE)
- 2. VS MAN 2 ON 2
  - A. TWISTS
  - B. DBL. GAP

P P P