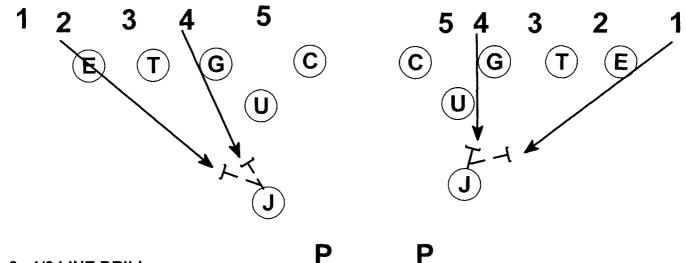

#### 8. 1/2 LINE DRILL

**GROUP: 1/2 LINE FOR MAX REPS** 

PERSONNEL: CENTER, GUARDS, TACKLES, ENDS, JACK, UPBACKS,

**PUNTER & RUSHERS** 

DRILL: LIVE RUSHES TO BLOCK PUNT. ENDS GIVE "ME / YOU" CALLS

MAY ADD RELEASE & COVERAGE.