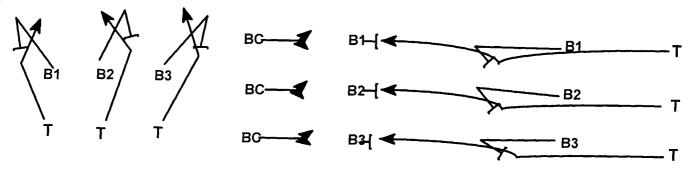

#### FOLDERS (1's)

- A. Be 15 yards off the Returner and keep him 2-3 yards inside of you in a fold position. Be aggressive. Form a "V" with other Fold Man on the Returner. Fill any seam or hole in the wedge. Tackle high and sure. Alert gimmicks etc. Keep your proper leverage on Returner. Keep the ball INSIDE of you and in FRONT of you AT ALL TIMES. You cannot be blocked. Bracket the Returner (keeping him inside of you until he's tackled)
  - 1. If the ball breaks up the alley, get to the Returners outside pec (fig 1a)
  - 2. If the ball bounces early, track the hip of the Returner (fig 2a)
  - 3. If the ball breaks up and away, "Snap, Turn & Run" Profile Tackle (fig 3a) ATTACK, DO NOT JUST SIT & HANG!

#### **BACKSIDE FOLDER**

##