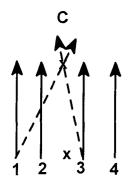

## KICK OFF GROUP DRILLS CONTAINERS

A. IF THEY ALL GO AWAY. GET TO THE TACKLES HIP, TIGHT TO HIS BUTT. SCRAPE PAINT, LEAN AND TRACK THE HIP OF THE RETURNER. (fig 1b)

DM

C. IF THE TACKLE BACKPEDALS OR ATTEMPTS A TURNBACK BLOCK ON YOU, EYE FIXATE OUTSIDE, SWAT & SCRAPE PAINT INSIDE. TRACK THE HIP OF THE RETURNER (fig 1c)

D. IF THE TACKLE GOES STRAIGHT BACK & END DISAPEARS INSIDE, THE RETURN IS COMING AT YOU. RUN AT THE TACKLES BUTT & FIT ON OUTER EDGE OF WEDGE OR RIP THRU WEDGE DOUBLE. (fig 1d)

fig. 1c