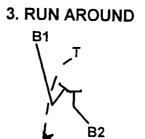

# SPECIAL TEAMS TEAMS DRILLS

DON'T SING IT, BRING IT!

FRED GUIDICI

MENLO COLLEGE

SPECIAL TEAMS COORDINATOR

650-543-3763 fguidici@menlo.edu

# 

#### **KICK OFF DRILLS**





**AVOID: BEAT THAT ASS!** 

MANIPULATE, HIT, FIT & WRAP



**GAUNTLET** 



#### **DOUBLE TEAM**







# KICK OFF GROUP DRILLS "CORE PLAYERS" HITMEN, GUNNERS & KNIFERS

**INDICATOR READ** 



BEAT THE CROSS BLOCK



**BEAT THE DOWN BLOCK** 



BEAT THAT ASS BLOCK OR SHOOT N RUN



## KICK OFF GROUP DRILLS CONTAINERS

A. IF THEY ALL GO AWAY. GET TO THE TACKLES HIP, TIGHT TO HIS BUTT. SCRAPE PAINT, LEAN AND TRACK THE HIP OF THE RETURNER. (fig 1b)



DM

C. IF THE TACKLE BACKPEDALS OR ATTEMPTS A TURNBACK BLOCK ON YOU, EYE FIXATE OUTSIDE, SWAT & SCRAPE PAINT INSIDE. TRACK THE HIP OF THE RETURNER (fig 1c)



D. IF THE TACKLE GOES STRAIGHT BACK & END DISAPEARS INSIDE, THE RETURN IS COMING AT YOU. RUN AT THE TACKLES BUTT & FIT ON OUTER EDGE OF WEDGE OR RIP THRU WEDGE DOUBLE. (fig 1d)



fig. 1c

## KICK OFF GROUP DRILLS FOLDERS

#### FOLDERS (1's)

- A. Be 15 yards off the Returner and keep him