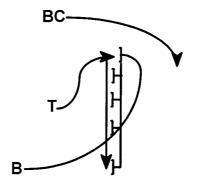

## KICK OFF GROUP DRILLS CONTAINERS

A. IF THEY ALL GO AWAY. GET TO THE TACKLES HIP, TIGHT TO HIS BUTT. SCRAPE PAINT, LEAN AND TRACK THE HIP OF THE RETURNER. (fig 1b)

DM

C. IF THE TACKLE BACKPEDALS OR ATTEMPTS A TURNBACK BLOCK ON YOU, EYE FIXATE OUTSIDE, SWAT & SCRAPE PAINT INSIDE. TRACK THE HIP OF THE RETURNER (fig 1c)

D. IF THE TACKLE GOES STRAIGHT BACK & END DISAPEARS INSIDE, THE RETURN IS COMING AT YOU. RUN AT THE TACKLES BUTT & FIT ON OUTER EDGE OF WEDGE OR RIP THRU WEDGE DOUBLE. (fig 1d)

fig. 1c