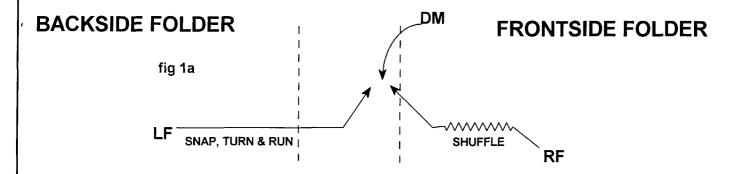

#### FOLDERS (1's)

- A. Be 15 yards off the Returner and keep him 2-3 yards inside of you in a fold position. Be aggressive. Form a "V" with other Fold Man on the Returner. Fill any seam or hole in the wedge. Tackle high and sure. Alert gimmicks etc. Keep your proper leverage on Returner. Keep the ball INSIDE of you and in FRONT of you AT ALL TIMES. You cannot be blocked. Bracket the Returner (keeping him inside of you until he's tackled)
  - 1. If the ball breaks up the alley, get to the Returners outside pec (fig 1a)
  - 2. If the ball bounces early, track the hip of the Returner (fig 2a)
  - 3. If the ball breaks up and away, "Snap, Turn & Run" Profile Tackle (fig 3a) ATTACK, DO NOT JUST SIT & HANG!

#### **BACKSIDE FOLDER**

##