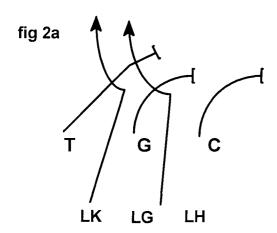

#### FOLDERS (1's)

- A. Be 15 yards off the Returner and keep him 2-3 yards inside of you in a fold position. Be aggressive. Form a "V" with other Fold Man on the Returner. Fill any seam or hole in the wedge. Tackle high and sure. Alert gimmicks etc. Keep your proper leverage on Returner. Keep the ball INSIDE of you and in FRONT of you AT ALL TIMES. You cannot be blocked. Bracket the Returner (keeping him inside of you until he's tackled)
  - 1. If the ball breaks up the alley, get to the Returners outside pec (fig 1a)
  - 2. If the ball bounces early, track the hip of the Returner (fig 2a)
  - 3. If the ball breaks up and away, "Snap, Turn & Run" Profile Tackle (fig 3a) ATTACK, DO NOT JUST SIT & HANG!