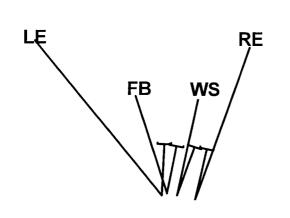

## KICK OFF GROUP DRILLS CONTAINERS

A. IF THEY ALL GO AWAY. GET TO THE TACKLES HIP, TIGHT TO HIS BUTT. SCRAPE PAINT, LEAN AND TRACK THE HIP OF THE RETURNER. (fig 1b)

DM

C. IF THE TACKLE BACKPEDALS OR ATTEMPTS A TURNBACK BLOCK ON YOU, EYE FIXATE OUTSIDE, SWAT & SCRAPE PAINT INSIDE. TRACK THE HIP OF THE RETURNER (fig 1c)

D. IF THE TACKLE GOES STRAIGHT BACK & END DISAPEARS INSIDE, THE RETURN IS COMING AT YOU. RUN AT THE TACKLES BUTT & FIT ON OUTER EDGE OF WEDGE OR RIP THRU WEDGE DOUBLE. (fig 1d)

fig. 1c