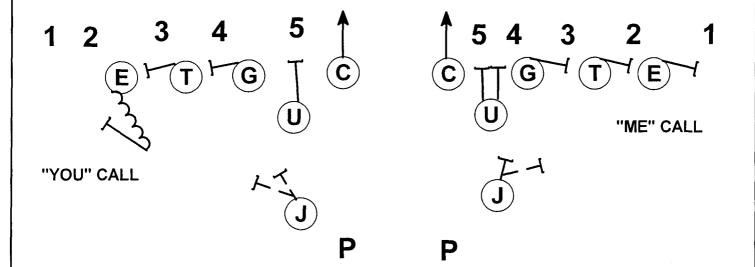

#### 8. 1/2 LINE DRILL

**GROUP: 1/2 LINE FOR MAX REPS** 

PERSONNEL: CENTER, GUARDS, TACKLES, ENDS, JACK, UPBACKS,

**PUNTER & RUSHERS** 

DRILL: LIVE RUSHES TO BLOCK PUNT. ENDS GIVE "ME / YOU" CALLS

MAY ADD RELEASE & COVERAGE.