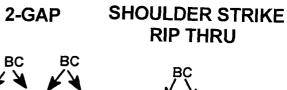

# KICK OFF GROUP DRILLS "CORE PLAYERS" HITMEN, GUNNERS & KNIFERS

**INDICATOR READ** 

BEAT THE CROSS BLOCK

**BEAT THE DOWN BLOCK** 

BEAT THAT ASS BLOCK OR SHOOT N RUN

## KICK OFF GROUP DRILLS CONTAINERS

A. IF THEY ALL GO AWAY. GET TO THE TACKLES HIP, TIGHT TO HIS BUTT. SCRAPE PAINT, LEAN AND TRACK THE HIP OF THE RETURNER. (fig 1b)

DM

C. IF THE TACKLE BACKPEDALS OR ATTEMPTS A TURNBACK BLOCK ON YOU, EYE FIXATE OUTSIDE, SWAT & SCRAPE PAINT INSIDE. TRACK THE HIP OF THE RETURNER (fig 1c)

D. IF THE TACKLE GOES STRAIGHT BACK & END DISAPEARS INSIDE, THE RETURN IS COMING AT YOU. RUN AT THE TACKLES BUTT & FIT ON OUTER EDGE OF WEDGE OR RIP THRU WEDGE DOUBLE. (fig 1d)

fig. 1c