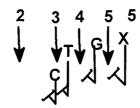

## KICK OFF GROUP DRILLS CONTAINERS

A. IF THEY ALL GO AWAY. GET TO THE TACKLES HIP, TIGHT TO HIS BUTT. SCRAPE PAINT, LEAN AND TRACK THE HIP OF THE RETURNER. (fig 1b)

DM

C. IF THE TACKLE BACKPEDALS OR ATTEMPTS A TURNBACK BLOCK ON YOU, EYE FIXATE OUTSIDE, SWAT & SCRAPE PAINT INSIDE. TRACK THE HIP OF THE RETURNER (fig 1c)

D. IF THE TACKLE GOES STRAIGHT BACK & END DISAPEARS INSIDE, THE RETURN IS COMING AT YOU. RUN AT THE TACKLES BUTT & FIT ON OUTER EDGE OF WEDGE OR RIP THRU WEDGE DOUBLE. (fig 1d)

fig. 1c