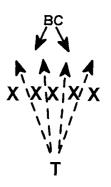

#### FOLDERS (1's)

- A. Be 15 yards off the Returner and keep him 2-3 yards inside of you in a fold position. Be aggressive. Form a "V" with other Fold Man on the Returner. Fill any seam or hole in the wedge. Tackle high and sure. Alert gimmicks etc. Keep your proper leverage on Returner. Keep the ball INSIDE of you and in FRONT of you AT ALL TIMES. You cannot be blocked. Bracket the Returner (keeping him inside of you until he's tackled)
  - 1. If the ball breaks up the alley, get to the Returners outside pec (fig 1a)
  - 2. If the ball bounces early, track the hip of the Returner (fig 2a)
  - 3. If the ball breaks up and away, "Snap, Turn & Run" Profile Tackle (fig 3a) ATTACK, DO NOT JUST SIT & HANG!