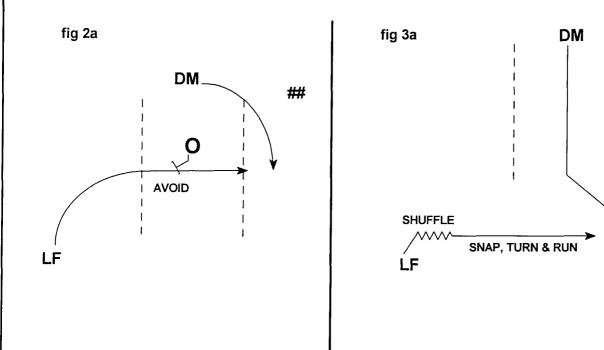

#### FOLDERS (1's)

- A. Be 15 yards off the Returner and keep him 2-3 yards inside of you in a fold position. Be aggressive. Form a "V" with other Fold Man on the Returner. Fill any seam or hole in the wedge. Tackle high and sure. Alert gimmicks etc. Keep your proper leverage on Returner. Keep the ball INSIDE of you and in FRONT of you AT ALL TIMES. You cannot be blocked. Bracket the Returner (keeping him inside of you until he's tackled)
  - 1. If the ball breaks up the alley, get to the Returners outside pec (fig 1a)
  - 2. If the ball bounces early, track the hip of the Returner (fig 2a)
  - 3. If the ball breaks up and away, "Snap, Turn & Run" Profile Tackle (fig 3a) ATTACK, DO NOT JUST SIT & HANG!