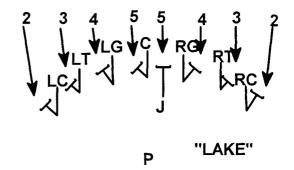

## PUNT DRILLS SPREAD PUNT

#### PROGRESSION

(GUARDS, TACKLES, CONTAINERS)

1. KICK SLIDE VS AIR (vertical sets) GET DEPTH!

2. a. 2 ON 1 (vertical sets) WIDER = DEEPER b. 2 ON 2

V V V V V X X

3. 1/2 LINE VS AIR
A. SPLITS & ALIGNMENT
B. KICK SLIDE

VV VV VV XX XX XX

4. 1/2 LINE VS MAN
A. (vertical sets)

B. TWISTS C. STACKS

(CENTERS, JACKS, PUNTERS)

- 1. VS AIR (RIVER/LAKE)
- 2. VS MAN 2 ON 2
  - A. TWISTS
  - B. DBL. GAP

P P P