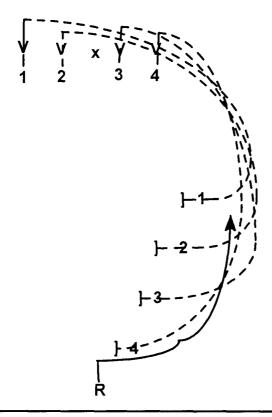

#### PROGRESSION

(GUARDS, TACKLES, CONTAINERS)

1. KICK SLIDE VS AIR (vertical sets) GET DEPTH!

2. a. 2 ON 1 (vertical sets) WIDER = DEEPER b. 2 ON 2

V V V V V X X

3. 1/2 LINE VS AIR
A. SPLITS & ALIGNMENT
B. KICK SLIDE

VV VV VV XX XX XX

4. 1/2 LINE VS MAN
A. (vertical sets)

B. TWISTS C. STACKS

(CENTERS, JACKS, PUNTERS)

- 1. VS AIR (RIVER/LAKE)
- 2. VS MAN 2 ON 2
  - A. TWISTS
  - B. DBL. GAP

P P P