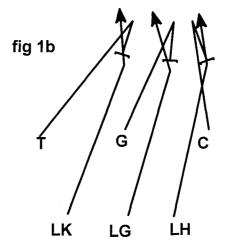

## KICK OFF GROUP DRILLS CONTAINERS

A. IF THEY ALL GO AWAY. GET TO THE TACKLES HIP, TIGHT TO HIS BUTT. SCRAPE PAINT, LEAN AND TRACK THE HIP OF THE RETURNER. (fig 1b)

DM

C. IF THE TACKLE BACKPEDALS OR ATTEMPTS A TURNBACK BLOCK ON YOU, EYE FIXATE OUTSIDE, SWAT & SCRAPE PAINT INSIDE. TRACK THE HIP OF THE RETURNER (fig 1c)