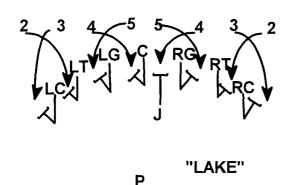

## PUNT DRILLS SPREAD PUNT

#### PROGRESSION

(GUARDS, TACKLES, CONTAINERS)

1. KICK SLIDE VS AIR (vertical sets) GET DEPTH!

2. a. 2 ON 1 (vertical sets) WIDER = DEEPER b. 2 ON 2

V V V V V X X

3. 1/2 LINE VS AIR
A. SPLITS & ALIGNMENT
B. KICK SLIDE

VV VV VV XX XX XX

4. 1/2 LINE VS MAN
A. (vertical sets)

B. TWISTS C. STACKS

(CENTERS, JACKS, PUNTERS)

- 1. VS AIR (RIVER/LAKE)
- 2. VS MAN 2 ON 2
  - A. TWISTS
  - B. DBL. GAP

P P P