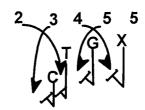

#### FOLDERS (1's)

- A. Be 15 yards off the Returner and keep him 2-3 yards inside of you in a fold position. Be aggressive. Form a "V" with other Fold Man on the Returner. Fill any seam or hole in the wedge. Tackle high and sure. Alert gimmicks etc. Keep your proper leverage on Returner. Keep the ball INSIDE of you and in FRONT of you AT ALL TIMES. You cannot be blocked. Bracket the Returner (keeping him inside of you until he's tackled)
  - 1. If the ball breaks up the alley, get to the Returners outside pec (fig 1a)
  - 2. If the ball bounces early, track the hip of the Returner (fig 2a)
  - 3. If the ball breaks up and away, "Snap, Turn & Run" Profile Tackle (fig 3a) ATTACK, DO NOT JUST SIT & HANG!